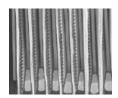

#### **Optimized Full-Frame Plates**

- Better withstands severe service demands
- Optimizes current transfer